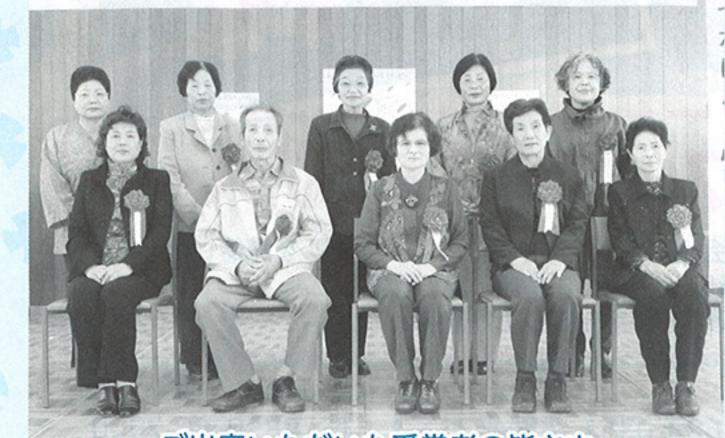

今年は、収集活動のひとつである「ペットボトルキャップ」の収集を通じたボランティア活動をより発展させるた めに、ペットボトルキャップアートづくりに取組みました。また、安城商工会議所から講師を招き、アートパネルを 作っている「アンジョウハーツプロジェクト」の取組み内容の話を通じて、リサイクル活動や地域の活性化について も学びました。

オープニングを飾ったジュニアたち

ジュニアストリートダンス

南部町の社会福祉に功労のあった方に対し、南部町社会 福祉協議会会長より表彰状と記念品の贈呈を行いました。

南部町ボランティアフェスティバル

ご出席いただいた受賞者の皆さま

秦実行委員長 開会のことば

5級ヘルパー (中学生) 6級ヘルパー (小学生) 認定者の皆さん

夏休みボランティア体験に参加して頑張った小・中 学生を南部町独自のヘルパーに認定しました。