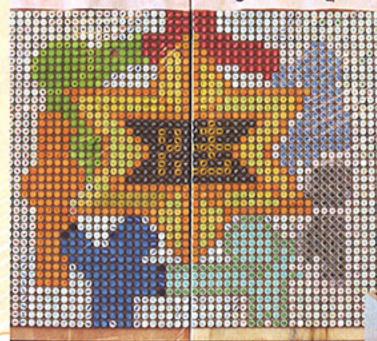

#### 法勝寺中学校

校章とそれを囲む人々を表現しました。 さまざまな色、さまざまな個性をもつ 人たちがつながり、ひとつになれる法 中にしたい、という思いをこめました。