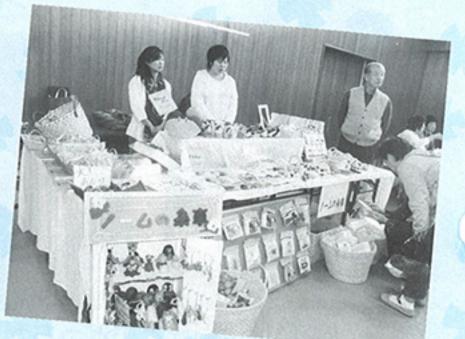

# なんぶる社会により

時々、雨が降るという天候でしたが、当日はおよそ650人の方にご参加いただきました。 ご協力・ご協賛いただきました方々に、紙面をお借りして御礼申し上げます。

栞の会・子育てサークルさくらんぼ・おはなしドン

南中の岡田君と石原君 による司会

町子連・バルーンアート

いちごshort・ビーズアート

ノームの糸車

更生保護女性会