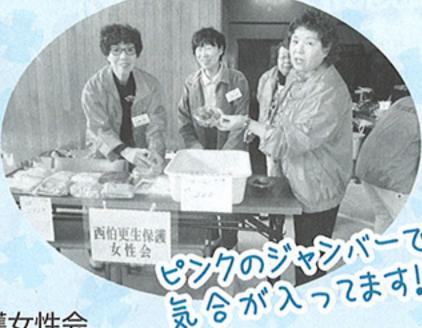

# なんぶる社会により

時々、雨が降るという天候でしたが、当日はおよそ650人の方にご参加いただきました。 ご協力・ご協賛いただきました方々に、紙面をお借りして御礼申し上げます。

栞の会・子育てサークルさくらんぼ・おはなしドン

南中の岡田君と石原君 による司会

町子連・バルーンアート

いちごshort・ビーズアート

ノームの糸車

更生保護女性会