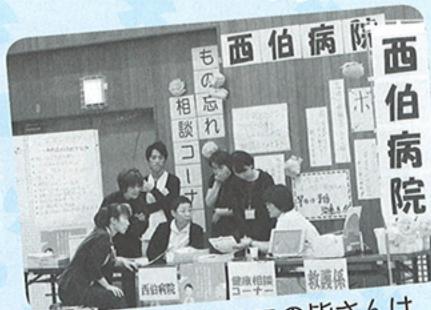

「もぐらおどし」の販売で大盛況・赤十字奉仕団

募金コーナーでは皆様方の 心あたたまる 募金に子ども達も真剣

西伯病院スタッフの皆さんは 何やら真剣ですよ

(平成 24 年 10 月 1 日~平成 24 年 11 月 30 日受付)