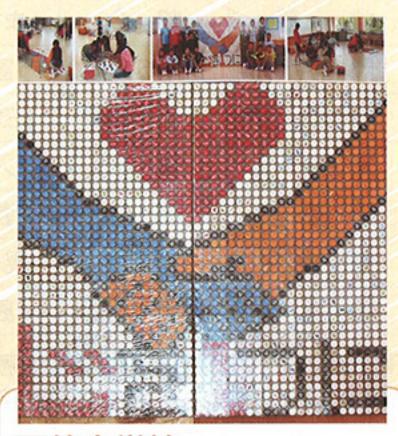

#### 法勝寺中学校

校章とそれを囲む人々を表現しました。 さまざまな色、さまざまな個性をもつ 人たちがつながり、ひとつになれる法 中にしたい、という思いをこめました。