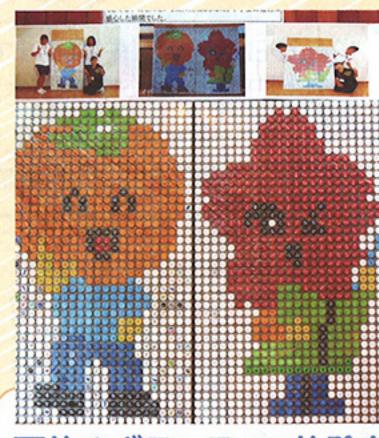

#### 夏休みボランティア体験者

南部町の名勝の「さくら」 と、名産の「カキ」にち なんだキャラクター「さく ら」と「カッキー」を、法 中と南中の生徒がつくりま した。