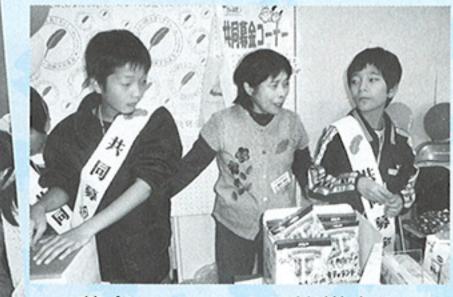

「もぐらおどし」の販売で大盛況・赤十字奉仕団

募金コーナーでは皆様方の 心あたたまる 募金に子ども達も真剣

西伯病院スタッフの皆さんは 何やら真剣ですよ

(平成 24 年 10 月 1 日~平成 24 年 11 月 30 日受付)