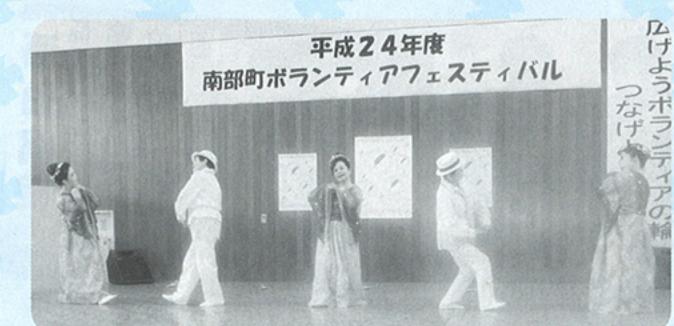

### 10月28日

# ボランティアフェスティバング

ボランティアフェスティバルは、皆が安心して幸せに暮らせる支えあいのまちづくりのために日頃から活動するボ ランティアや、福祉活動・住民活動を行う団体、関係者と社協が協働して開催しています。各学校にもご協力いただき、 子どもたちのボランティア体験の発表の場やボランティア活動の場としても位置付け、大人も子どもも含めて広く南 部町民全体が福祉やボランティア活動について考える機会としています。