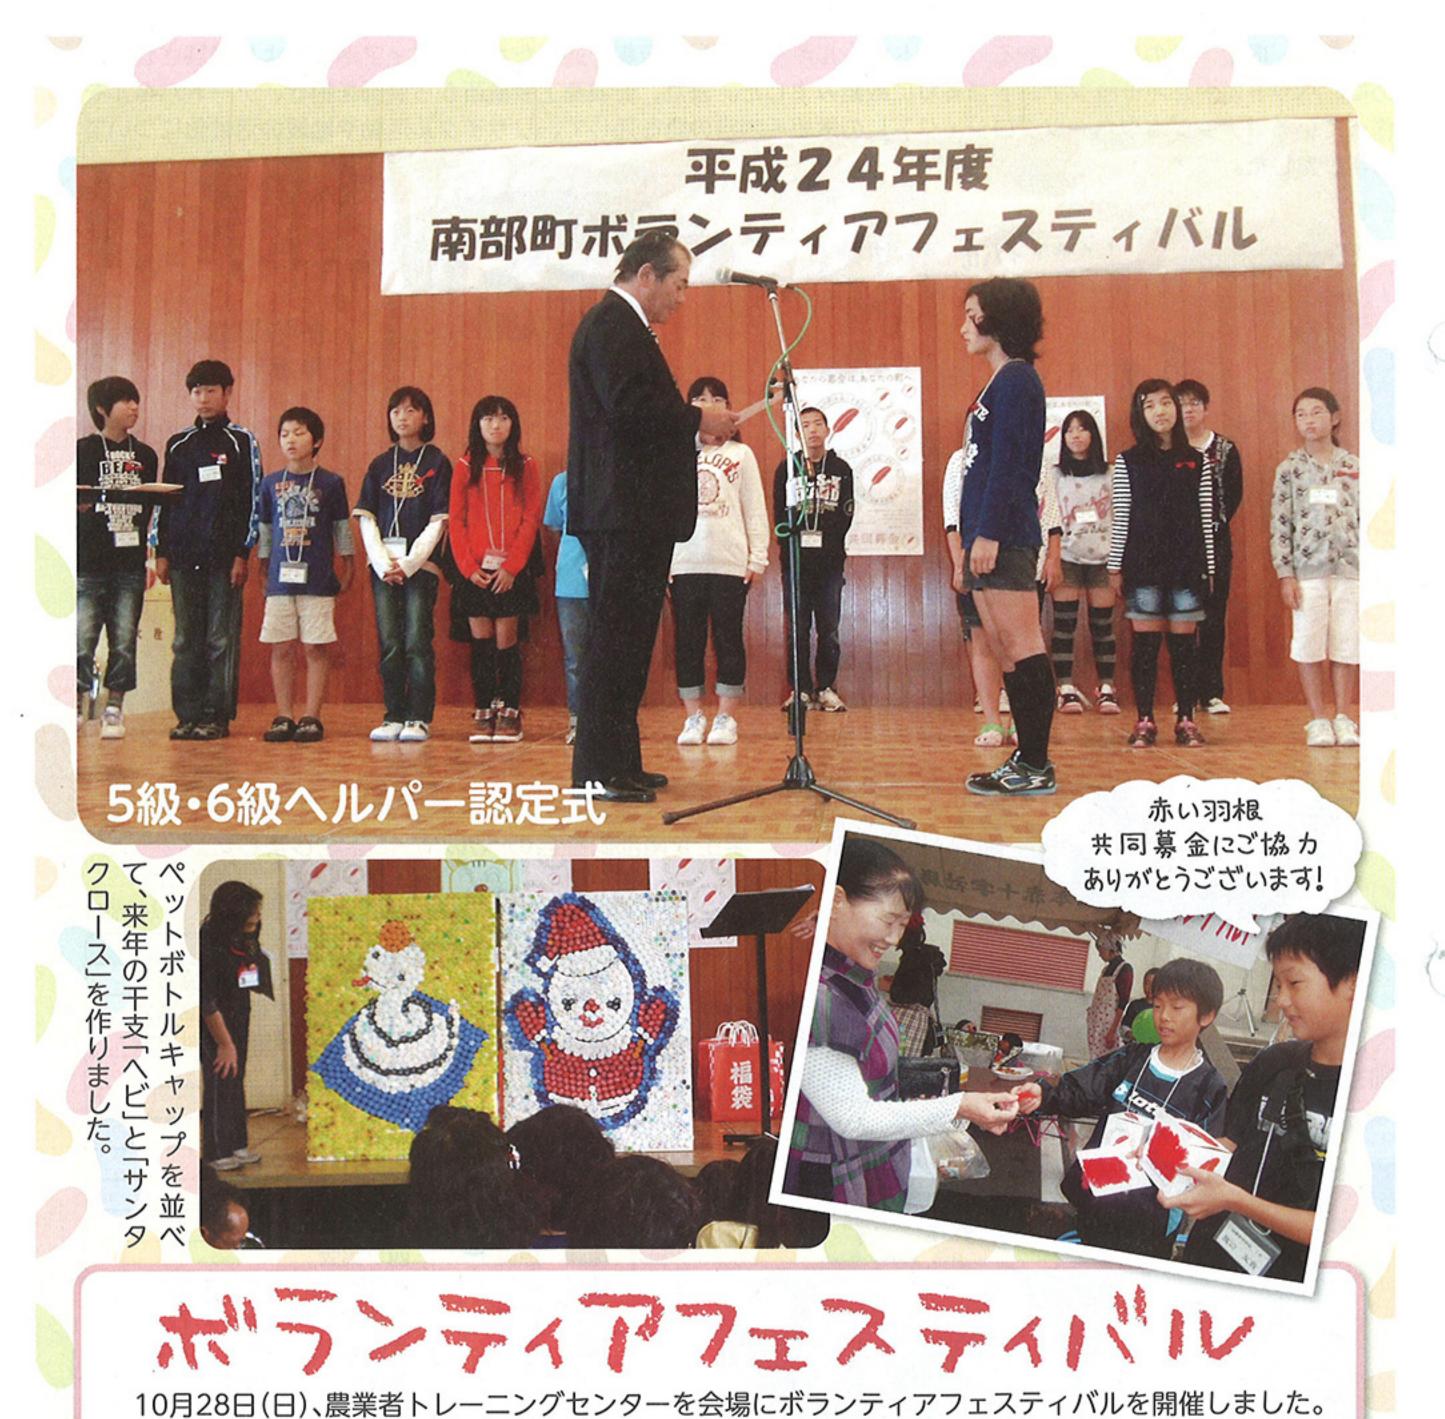

# ボランティアフェスティバング

ボランティアフェスティバルは、皆が安心して幸せに暮らせる支えあいのまちづくりのために日頃から活動するボ ランティアや、福祉活動・住民活動を行う団体、関係者と社協が協働して開催しています。各学校にもご協力いただき、 子どもたちのボランティア体験の発表の場やボランティア活動の場としても位置付け、大人も子どもも含めて広く南 部町民全体が福祉やボランティア活動について考える機会としています。

今年は、収集活動のひとつである「ペットボトルキャップ」の収集を通じたボランティア活動をより発展させるた めに、ペットボトルキャップアートづくりに取組みました。また、安城商工会議所から講師を招き、アートパネルを 作っている「アンジョウハーツプロジェクト」の取組み内容の話を通じて、リサイクル活動や地域の活性化について も学びました。

オープニングを飾ったジュニアたち

ジュニアストリートダンス

南部町の社会福祉に功労のあった方に対し、南部町社会 福祉協議会会長より表彰状と記念品の贈呈を行いました。

南部町ボランティアフェスティバル

ご出席いただいた受賞者の皆さま

秦実行委員長 開会のことば

5級ヘルパー (中学生) 6級ヘルパー (小学生) 認定者の皆さん

夏休みボランティア体験に参加して頑張った小・中 学生を南部町独自のヘルパーに認定しました。

## ペットボトルキャップで 世界の子どもにワクチンを!

キャップアートで使ったペットボトルキャップは、リサ イクルメーカーに送られ、その売却益が東京に本部を置く エコキャップ推進協会を通じて「世界のこどもにワクチン を」日本委員会に寄付されます。そして、そのお金で発展 途上国にポリオやはしかなどのワクチンが届けられます。

キャップ860個(20円)でひとり分のポリオワクチン に代えることができます。

# まやツブデード作品

「ペットボトルキャップをワクチンにかえて、伝染病で苦しむ世界の子どもたちに届けよう!」と、町内の小・中学校とペットボトルキャップの回収と分別・発送に取り組んで3年目。 回収だけでなく、楽しんでやろうということで、今年は全校でキャップアートに挑戦しました。 そして、学校だけでなく、施設にも出品を呼びかけ、原画もそれぞれ考えていただき、このような素敵なアート作品ができあがりました。