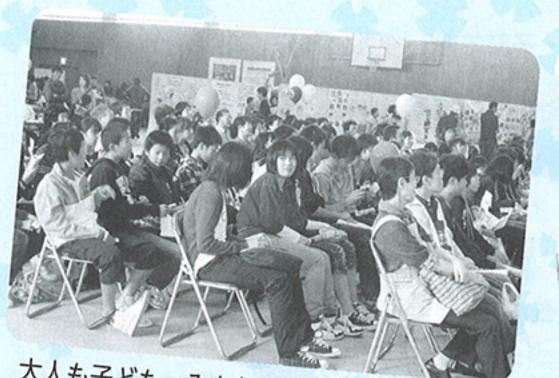

# なんぶる社会により

時々、雨が降るという天候でしたが、当日はおよそ650人の方にご参加いただきました。 ご協力・ご協賛いただきました方々に、紙面をお借りして御礼申し上げます。

栞の会・子育てサークルさくらんぼ・おはなしドン

南中の岡田君と石原君 による司会

町子連・バルーンアート

いちごshort・ビーズアート

ノームの糸車

更生保護女性会

# ボランティアフェスティバング

ボランティアフェスティバルは、皆が安心して幸せに暮らせる支えあいのまちづくりのために日頃から活動するボ ランティアや、福祉活動・住民活動を行う団体、関係者と社協が協働して開催しています。各学校にもご協力いただき、 子どもたちのボランティア体験の発表の場やボランティア活動の場としても位置付け、大人も子どもも含めて広く南 部町民全体が福祉やボランティア活動について考える機会としています。