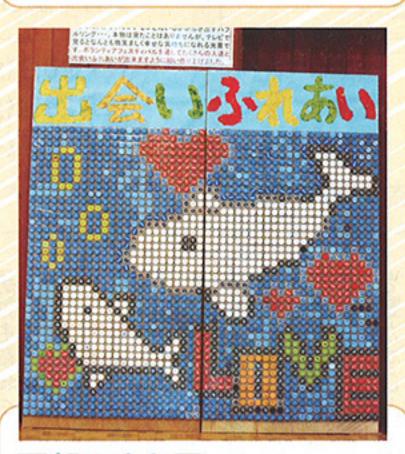

#### 西部やまと園

浜田のアクアス水族館のキャッチフレーズ「出会い、ふれあい」をテーマに制作しました。

ボランティアフェスティバルを通じて、 たくさんの人たちと出会い、ふれあい ができるように願ってつくりました。