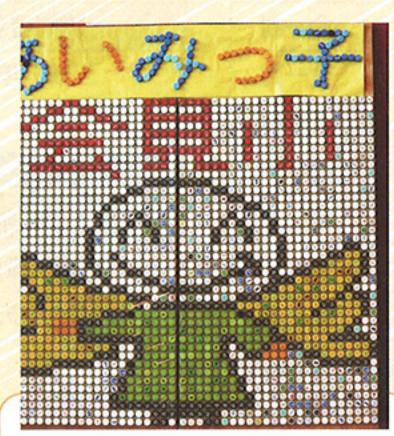

#### 西伯小学校

環境・福祉委員会のみんなが1枚ず つ絵をかいて、その中からひとつを校 長先生に選んでもらい、1個1個キャッ プをはめ込んで完成させました。